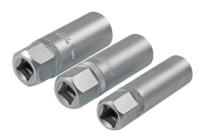

## Thin Wall Spark Plug Socket Set 3/8"D 3pc

A set of three super-slim spark plug sockets that feature very thin walls to fit the narrow spark plug recesses often found in modern vehicles. Manufactured from chrome vanadium steel for strength and durability, they also feature a rubber insert to grip the spark plug safely.

## **Additional Information**

- Thin wall set for use on modern engines with limited plug clearance.
- Sizes: 14mm (O.D 18mm), 16mm (O.D 20.4mm) and 18mm (O.D 23mm).
- Length: 63mm x 12 point (Bi-Hex) profile. 3/8"D
- Fitted with rubber inserts to protect and hold the spark plug.
- · Manufactured from chrome vanadium.